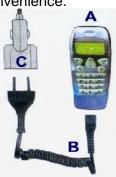

## ADVANCED MOBILE PHONE HAVING AN AC/DC CHARGER INSIDE.

This mobile phone can satisfy all users that look for a mobile phone offering a maximum of convenience.

- A. MOBILE PHONE having a charger inside (as some electric shavers).
   Charger weight, 30 gr.
- **B. POWER CORD, 85 270 VAC**
- C. OPTION Car or boat adapter, . 10-32 VDC