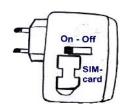

#### INSTALLATION

Insert your SIM-card into the adapter's slot and connect the adapter to the power line.

#### **FUNCTION**

The safeguard reacts on sounds or air motion as described for P1 and also on current break in the power line.

For below listed events (A-D), our unique protocol (E) can minimize signaling costs and/or delays using six (6) different solutions.