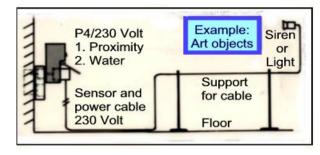

#### INSTALLATION

Connect the unit to the power line. Connect a lamp or a siren in a switched-on mode to the unit (cable length up to 100 m). Check now that proximity to the power cable or the lamp (or siren) will switch the power.

#### **FUNCTION**

As a proximity warning, the unit can turn the connected lamp or siren ON and OFF a predetermined number of times. It can be used as an acoustic alarm, either alone or in combination with P1, P2 or P3, for protection of art objects in public areas. prevention against accidents in a dangerous place, warning against water overflow, etc.